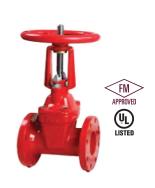

#### **OS&Y GATE VALVE**

Model : FRHF Size : DN 50-300mm

Standard : FM

Pressure ratings: PN10, PN16,

CL125/150

Temperature Medium : Water

: -10°C to 80°C