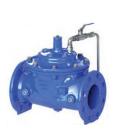

## PRESSURE DIFFERENTIAL CONTROL VALVE

 Model
 : A800

 Size
 : DN 50-600 mm

 Pressure Ratings: PN10/16/25

 Temperature
 : 10°C to 80°C

 Medium
 : Clean/

: Clean/ Treated Water