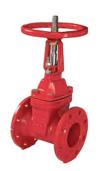

# RESILIENT SEAT RISING STEM GATE VALVE

Model : RBHX

Size : DN 50-300mm : BS 5163, BS EN 1074; Standard

BS EN 1171 F4 (DIN)

Pressure ratings: PN10, PN16 Temperature -10°C to 80°C : Water / Waste Water Medium