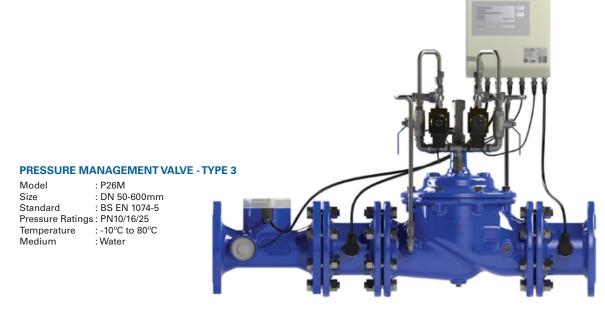

ratings : PN10/16/25
Temperature : 10°C to 80°C
Medium : Clean/

Treated Water



### PUMP CONTROL VALVE

: Clean/ Treated Water



## PRESSURE DIFFERENTIAL CONTROL VALVE

 Model
 : A800

 Size
 : DN 50-600 mm

 Pressure Ratings: PN10/16/25

 Temperature
 : 10°C to 80°C

 Medium
 : Clean/

: Clean/ Treated Water



#### **BASIC CONTROL VALVE**

Model : A900
Size : DN 50-600 mm
Pressure ratings : PN10/16/25
Temperature : 10°C to 80°C
Medium : Clean/

Treated Water



## PRESSURE SUSTAINING / REDUCING VALVE

 Model
 : A205

 Size
 : DN 50-600 mm

 Pressure ratings
 : PN10/16/25

 Temperature
 : 10°C to 80°C

 Medium
 : Clean/

**Treated Water** 



### ALTITUDE VALVE

Model : A10A Size : DN 50-600 mm Pressure Ratings : PN10/16/25 Temperature : 10°C to 80°C Medium : Clean/ Treated Water













# **TEST**

- 1. Holiday Test
- 2. Coating Thickness Test
- 3. Soaking Test
- 4. Torque Test for R-Key















www.afcmalaysia.com

# AFC VALVES MALAYSIA SDN. BHD.

No.6, Jalan Sg.Jeluh 32/189, Bukit Naga industrial Park, Seksyen 32, 40460 Shah Alam, Selangor D.E., Malaysia

**T**:+603-5167 2818 **F**:+603-5167 2817 **E**:sales@afcmalaysia.com

W: www.afcmalaysia.com

### AFC VALVES (SARAWAK) SDN. BHD.

Sublot 1, Lot 3527, Block 226, Taman STC, Batu 5, Jalan Penrissen 93250 Kuching, Sarawak.

**T**: +608-257 3018 **F**: +608-257 3016

**E**: sales@afcmalaysia.com **W**: www.afcmalaysia.com

#### **ALPINE FLOW CONTROL CO. LTD.**

B5, Chao Yang Factory, Caohu Industrial Park, XiangCheng Economic Development Zone, Suzhou, Jiangsu Province, China. ZIP: 215131

T: +86-512 6673 29