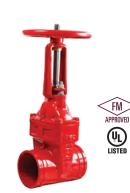

#### FIRE FIGHTING GATE VALVE

Model : RBHX

: DN 50-300mm Size Standard : BS/GB

Pressure ratings: PN10, PN16,

CL125/150

Temperature : -10°C to 80°C

Medium : Water