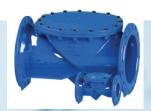

#### REMOTE FLOAT CONTROL VALVE/ ON OFF FLOAT CONTROL VALVE

 Model
 : A100

 Size
 : DN 50-600 mm

 Pressure ratings
 : PN10/16/25

 Temperature
 : 10°C to 80°C

 Medium
 : Clean/

Treated Water