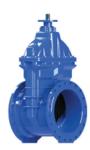

### **COMBINATION AIR RELEASE VALVE**

: KARX Model Size DN 50-300 mm Pressure Ratings: PN10, PN16 Temperature : -10°C to 80°C Medium : Water