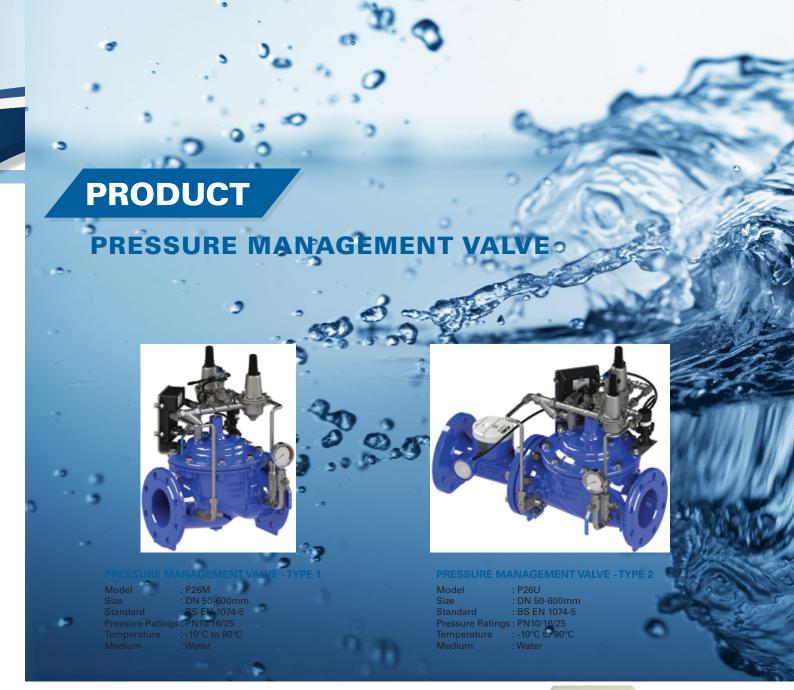

# **HYDRAULIC CONTROL VALVE**

#### REMOTE FLOAT CONTROL VALVE/ ON OFF FLOAT CONTROL VALVE

 Model
 : A100

 Size
 : DN 50-600 mm

 Pressure ratings
 : PN10/16/25

 Temperature
 : 10°C to 80°C

 Medium
 : Clean/

Treated Water

### PRESSURE REDUCING VALVE

Treated Water