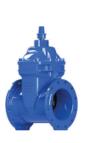

# RESILIENT SEAT RISING STEM GATE VALVE

Model : RBHX

Size : DN 50-300mm : BS 5163, BS EN 1074; Standard

BS EN 1171 F4 (DIN)

Pressure ratings: PN10, PN16 Temperature -10°C to 80°C : Water / Waste Water Medium