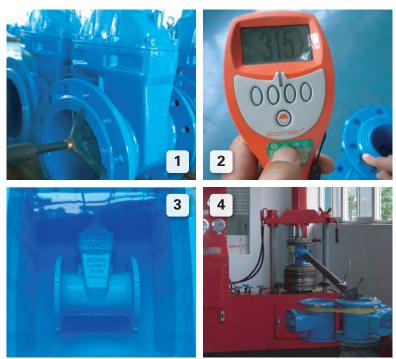

# **TEST**

- 1. Holiday Test
- 2. Coating Thickness Test
- 3. Soaking Test
- 4. Torque Test for R-Key

www.afcmalaysia.com