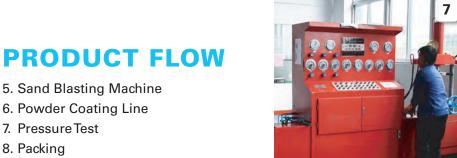

# **TEST**

- 1. Holiday Test
- 2. Coating Thickness Test
- 3. Soaking Test
- 4. Torque Test for R-Key

www.afcmalaysia.com