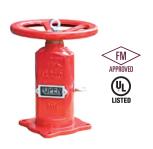

0°C : Water / Waste Water



# **PRODUCT**

### FIRE FIGHTING VALVE



#### **OS&Y GATE VALVE**

Model : FRHF Size : DN 50-300mm

Standard : FM

Pressure ratings: PN10, PN16,

CL125/150

Temperature Medium : Water

: -10°C to 80°C



#### **GROOVED GATE VALVE**

Model : FRHG Size : DN 50-300mm

Standard : FM

Pressure ratings: PN10, PN16,

CL125/150

Temperature : -10°C to 80°C

Medium : Water



### **NON RISING STEM GATE VALVE**

Model : FNCF

Size : DN 50-300mm

Standard : FM

Pressure ratings: PN10, PN16,

Temperature

CL125/150 : -10°C to 80°C Medium : Water



#### **NON RISING STEM GATE** VALVE

Model FNCG

Size : DN 50-300mm

Standard : FM

Pressure ratings: PN10, PN16, CL125/150

Temperature : -10°C to 80°C Medium : Water



# FM



### **VERTICAL TYPE INDICATOR**

: VIPX

Model



# WELL MOUNTED INDICATOR POST

Model : WIPX



#### FIRE FIGHTING GATE VALVE

Model : RBHX

: DN 50-300mm Size Standard : BS/GB

Pressure ratings: PN10, PN16,

CL125/150

Temperature : -10°C to 80°C

Medium : Water





# **HYDRAULIC CONTROL VALVE**



#### REMOTE FLOAT CONTROL VALVE/ ON OFF FLOAT CONTROL VALVE

 Model
 : A100

 Size
 : DN 50-600 mm

 Pressure ratings
 : PN10/16/25

 Temperature
 : 10°C to 80°C

 Medium
 : Clean/

Treated Water



### PRESSURE REDUCING VALVE

Treated Water



# SLOW CONTROL CHECK VALVE

Model : A300
Size : DN 50-600mm
Pressure ratings : PN10/16/25
Temperature : 10°C to 80°C
Medium : Clean/

Treated Water

FLOW CONTROL VALVE

Model : A400
Sizo : DN 50 60

Size : DN 50-600mm
Pressure Ratings : PN10/16/25
Temperature : 10°C to 80°C
Medium : Clean/
Treated W