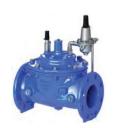

ze : DN 50-300mm

Standard : FM

Pressure ratings: PN10, PN16,

Temperature

CL125/150 : -10°C to 80°C Medium : Water



#### **NON RISING STEM GATE** VALVE

Model FNCG

Size : DN 50-300mm

Standard : FM

Pressure ratings: PN10, PN16, CL125/150

Temperature : -10°C to 80°C Medium : Water



# FM



### **VERTICAL TYPE INDICATOR**

: VIPX

Model



# WELL MOUNTED INDICATOR POST

Model : WIPX



#### FIRE FIGHTING GATE VALVE

Model : RBHX

: DN 50-300mm Size Standard : BS/GB

Pressure ratings: PN10, PN16,

CL125/150

Temperature : -10°C to 80°C

Medium : Water





# **HYDRAULIC CONTROL VALVE**



#### REMOTE FLOAT CONTROL VALVE/ ON OFF FLOAT CONTROL VALVE

 Model
 : A100

 Size
 : DN 50-600 mm

 Pressure ratings
 : PN10/16/25

 Temperature
 : 10°C to 80°C

 Medium
 : Clean/

Treated Water



### PRESSURE REDUCING VALVE

Treated Water



# SLOW CONTROL CHECK VALVE

Model : A300
Size : DN 50-600mm
Pressure ratings : PN10/16/25
Temperature : 10°C to 80°C
Medium : Clean/

Treated Water

FLOW CONTROL VALVE

Model : A400
Sizo : DN 50 60

Size : DN 50-600mm
Pressure Ratings : PN10/16/25
Temperature : 10°C to 80°C
Medium : Clean/
Treated Water



# PRESSURE RELIEF / SUSTAINING VALVE

Model : A500
Size : DN 50-600 mm
Pressure Ratings : PN10/16/25
Temperature : 10°C to 80°C
Medium : Clean/

Treated Water



### SURGE ANTICIPATING VALVE

Model : A2A5
Size : DN 50-600 mm
Pressure ratings : PN10/16/25
Temperature : 10°C to 80°C
Medium : Clean/

Treated Water



### SOLENOID CONTROL VALVE

Model : A600
Size : DN 50-600 mm
Pressure ratings : PN10/16/25
Temperature : 10°C to 80°C
Medium : C