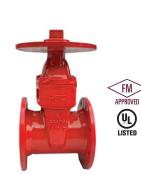

#### **OS&Y GATE VALVE**

Model : FRHF Size : DN 50-300mm

Standard : FM

Pressure ratings: PN10, PN16,

CL125/150

Temperature Medium : Water

: -10°C to 80°C