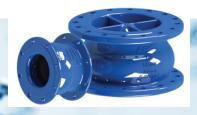

#### ZLE SILENT CHECK VALVE

: NSCV DN 50-900 mm Pressure Rat Temperature : Clean Wate