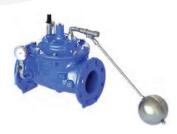

#### REMOTE FLOAT CONTROL VALVE/ ON OFF FLOAT CONTROL VALVE

 Model
 : A100

 Size
 : DN 50-600 mm

 Pressure ratings
 : PN10/16/25

 Temperature
 : 10°C to 80°C

 Medium
 : Clean/

Treated Water