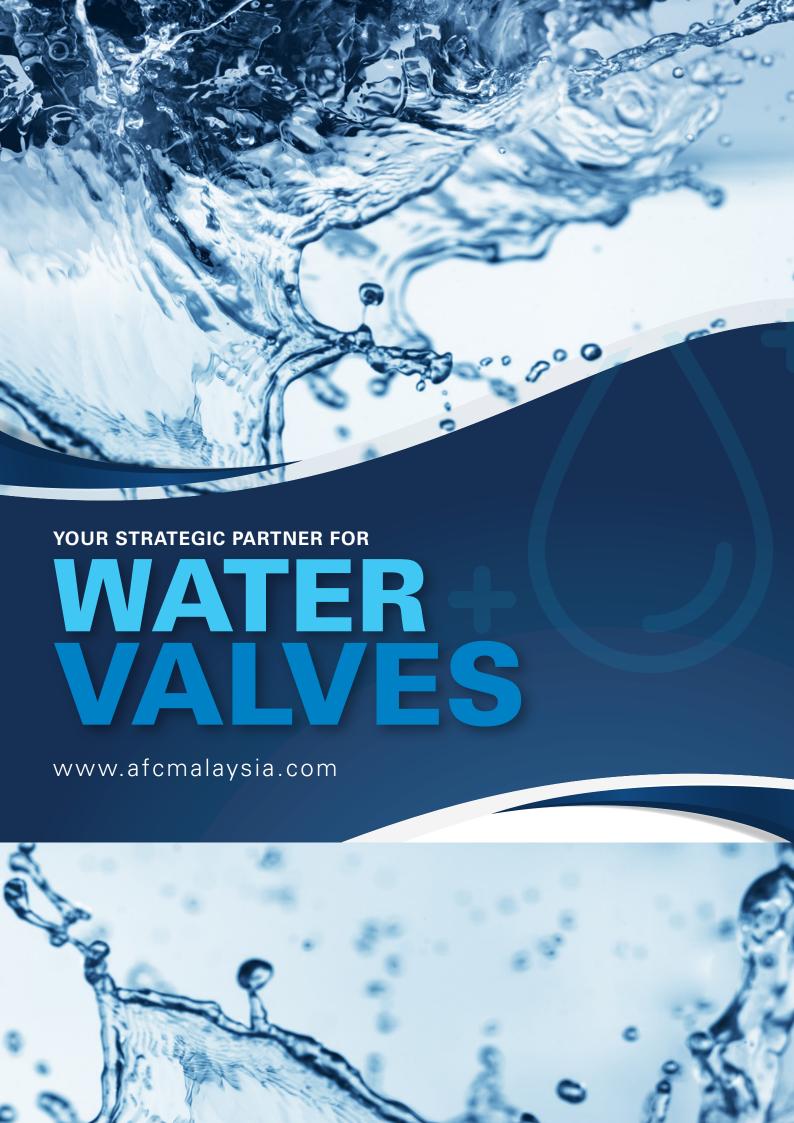

#### **RESILIENT SEAT GATE VALVE**

: GBHX/GBCX Model : DN 50-600mm Size : BS 5163, BS EN 1074; BS EN 1171 F4 (DIN) Standard

Pressure ratings: PN10, PN16, PN25 : -10°C to 80°C Temperature : Water / Waste Water Medium