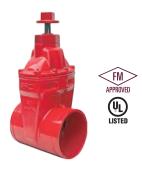

#### **GROOVED GATE VALVE**

Model : FRHG Size : DN 50-300mm

Standard : FM

Pressure ratings: PN10, PN16,

CL125/150

Temperature : -10°C to 80°C

Medium : Water