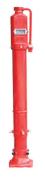

Size Pressure Ratings: PN10, PN16 Temperature : -10°C to 80°C : Water / Waste Water



# **PRODUCT**

### FIRE FIGHTING VALVE



#### **OS&Y GATE VALVE**

Model : FRHF Size : DN 50-300mm

Standard : FM

Pressure ratings: PN10, PN16,

CL125/150

Temperature Medium : Water

: -10°C to 80°C



#### **GROOVED GATE VALVE**

Model : FRHG Size : DN 50-300mm

Standard : FM

Pressure ratings: PN10, PN16,

CL125/150

Temperature : -10°C to 80°C

Medium : Water



### **NON RISING STEM GATE VALVE**

Model : FNCF

Size : DN 50-300mm

Standard : FM

Pressure ratings: PN10, PN16,

Temperature

CL125/150 : -10°C to 80°C Medium : Water



#### **NON RISING STEM GATE** VALVE

Model FNCG

Size : DN 50-300mm

Standard : FM

Pressure ratings: PN10, PN16, CL125/150

Temperature : -10°C to 80°C Medium : Water



# FM



### **VERTICAL TYPE INDICATOR**

: VIPX

Model



# WELL MOUNTED INDICATOR POST

Model : WIPX



#### FIRE FIGHTING GATE VALVE

Model : RBHX

: DN 50-300mm Size Standard : BS/GB

Pressure ratings: PN10, PN16,

CL125/150

Temperature : -10°C to 80°C

Medium : Water





# **HYDRAULIC CONTROL VALVE**



#### REMOTE FLOAT CONTROL VALVE/ ON OFF FLOAT CONTROL VALVE

 Model
 : A100

 Size
 : DN 50-600 mm

 Pressure ratings
 : PN10/16/25

 Temperature
 : 10°C to 80°C

 Medium
 : Clean/

Treated Water



### PRESSURE REDUCING VALVE

Treated Water



# SLOW CONTROL CHECK VALVE

Model : A300
Size : DN 50-600mm
Pressure ratings : PN10/16/25
Temperature : 10°C to 80°C
Medium : Clean/

Treated Water

FLOW CONTROL VALVE

Model : A400
Sizo : DN 50 60

Size : DN 50-600mm
Pressure Ratings : PN10/